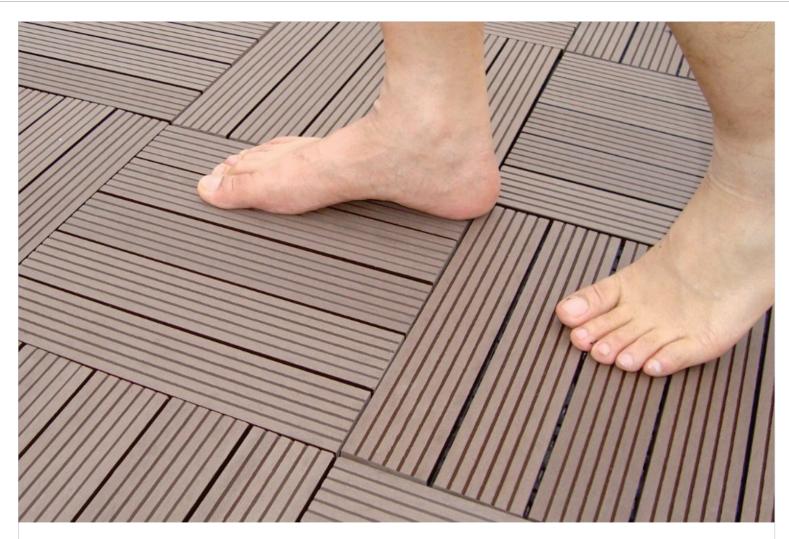

#### **DECK TILE**

WPC DECK TILEis a unique product for fastest installation, as well as for fastest dissemble. Product is quite easy to maintain and it is typically DIY (do-it-yourself) product for end user. Its fixing system with floor mat can install thousands of square feet in couple of hours. It doesn't need any mechanical fittings for installation, as it's delivered in ready-to-fix format. You can create meters long walkway in a few minutes only. It gives a walking comfort because of good quality plastic floor mats. This is an all weather product.

DECK TILE gives typical natural touch to overall ambience where it is used. Technically, it reduces sunshine reflection and absorbs UV radiation. Socially, it is a green product that protects environment with its natural characteristics of anti-water, anti-fungus & anti-termite.