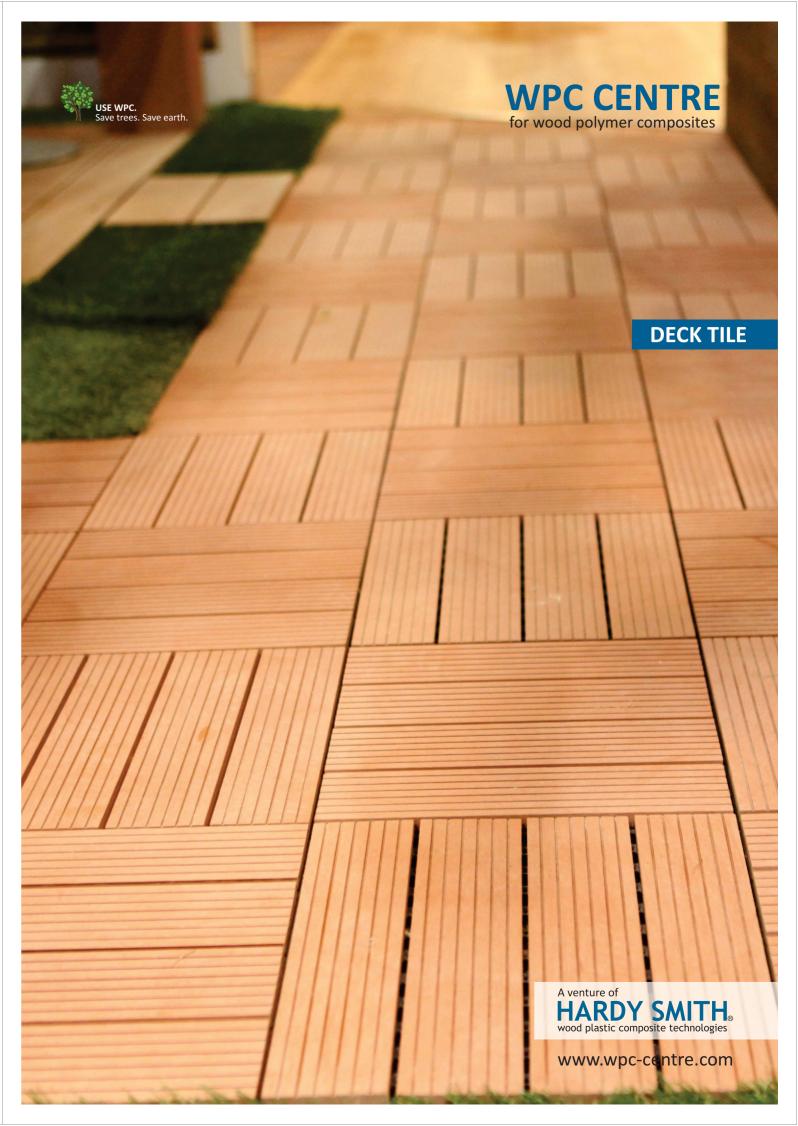

#### **DECK TILE**

WPC DECK TILEis a unique product for fastest installation, as well as for fastest dissemble. Product is quite easy to maintain and it is typically DIY (do-it-yourself) product for end user. Its fixing system with floor mat can install thousands of square feet in couple of hours. It doesn't need any mechanical fittings for installation, as it's delivered in ready-to-fix format. You can create meters long walkway in a few minutes only. It gives a walking comfort because of good quality plastic floor mats. This is an all weather product.

DECK TILE gives typical natural touch to overall ambience where it is used. Technically, it reduces sunshine reflection and absorbs UV radiation. Socially, it is a green product that protects environment with its natural characteristics of anti-water, anti-fungus & anti-termite.